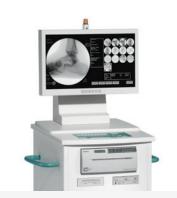

# Increased imaging performance

- Optimal image quality due to high-resolution flatscreens
- Superior detail resolution thanks to high-contrast ratio and luminance levels
- Equipped with postprocessing functions such as edge enhancement, step windowing and zooming
- Advanced "Metal" and "Soft" programs to prevent image flaring

# Features

High-resolution flatscreen monitors provide clear, high-contrast images.

Ziehm 8000's anatomical programs ensure optimum image quality.

Ziehm 8000 is characterized by its small footprint and unmatched mobility.