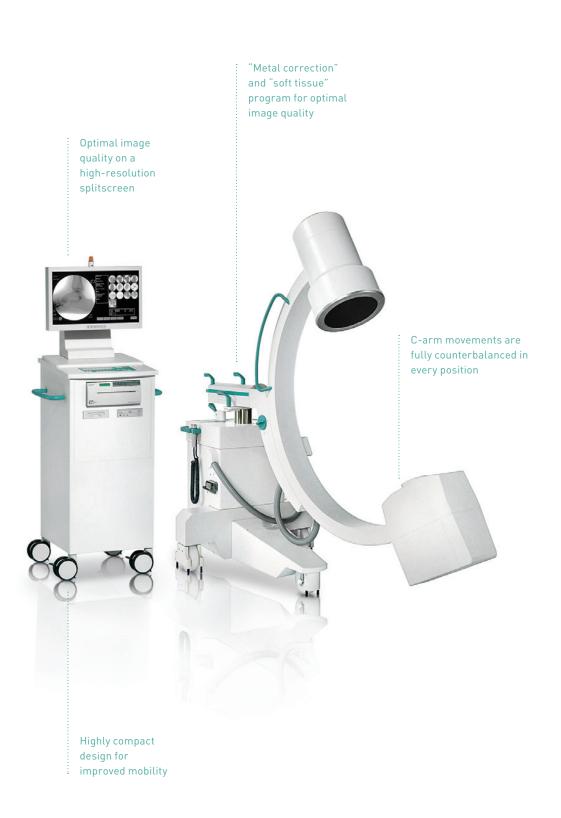

# Increased imaging performance

- Optimal image quality due to high-resolution flatscreens
- Superior detail resolution thanks to high-contrast ratio and luminance levels
- Equipped with postprocessing functions such as edge enhancement, step windowing and zooming
- Advanced "Metal" and "Soft" programs to prevent image flaring

# Unrivaled mobility

- Lightweight monitor cart improves working conditions in the OR
- The whole examination workflow can be controlled directly from the mobile stand
- All movements are fully counterbalanced in all positions
- Equipped with our unique combined steering and braking lever for perfect maneuverability and parallel movement

# Features

High-resolution flatscreen monitors provide clear, high-contrast images.

Ziehm 8000's anatomical programs ensure optimum image quality.

Ziehm 8000 is characterized by its small footprint and unmatched mobility.