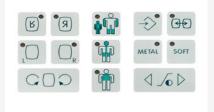

# Increased imaging performance

- Optimal image quality due to high-resolution flatscreens
- Superior detail resolution thanks to high-contrast ratio and luminance levels
- Equipped with postprocessing functions such as edge enhancement, step windowing and zooming
- Advanced "Metal" and "Soft" programs to prevent image flaring

## Intuitive operation

- Self-explaining user interface for image capturing and patient data management
- High level of automation allows surgeons and OR staff to concentrate on the procedure
- Customizable startup configuration provides "start and go" functionality
- Programmable function ("F") key for crosshair overlay and filter removal