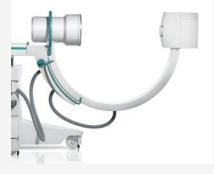

# Unrivaled mobility

- Lightweight monitor cart improves working conditions in the OR
- The whole examination workflow can be controlled directly from the mobile stand
- All movements are fully counterbalanced in all positions
- Equipped with our unique combined steering and braking lever for perfect maneuverability and parallel movement

# Features

High-resolution flatscreen monitors provide clear, high-contrast images.

Ziehm 8000's anatomical programs ensure optimum image quality.

Ziehm 8000 is characterized by its small footprint and unmatched mobility.